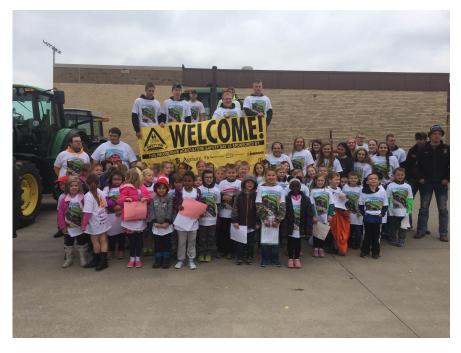

### The Maquoketa Valley FFA

recently hosted Farm Safety Day for kids in preschool, kindergarten, and first grade. It was a great day to showcase the ag department and teach many