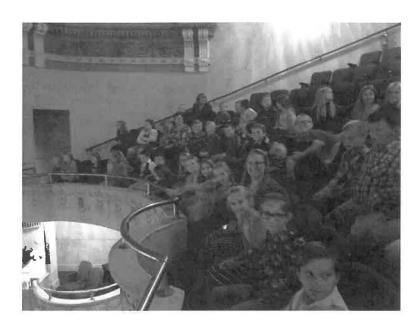

#### **Third Grades Attend**

#### **Orchestra Concert**

October 11 was an exciting day for our third grade students as they had the opportunity to experience a live orchestra concert. They attended the Dubuque Symphony Orchestra's Annual Arts Trek Concert for area third grade students. They were thrilled to be able to see the concert in the historic Dubuque Five Flags Theater.

The concert included familiar tunes from *Star Wars* and *Spiderman*. They were also treated to the first movement of Beethoven's Fifth Symphony. Each of the instruments was introduced individually so they could hear the special sound each contributes to the orchestra. They also were amazed by Aaron Pulvermacher, a Senior from Benton High School in Wisconsin, who performed a saxophone solo with the orchestra.

The concert was provided free of charge, thanks to the sponsorship by Mark and Cheryl Falb of Dubuque.